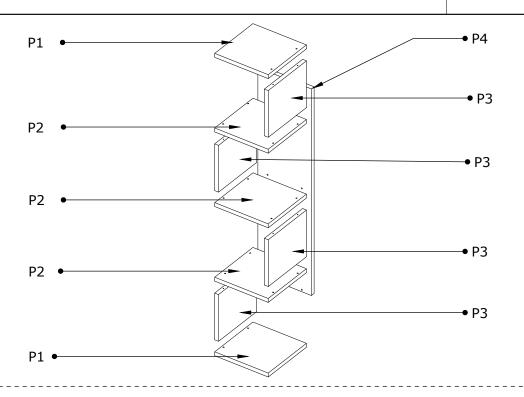

### **ALİN BOOKSHELF**

## **ASSEMBLY INSTRUCTIONS**



#### Dear Customer.

Before reaching this product for purchase, it has been subjected to all tests and controls by us. This line will be moved to be moved to be moved. Training like this back them all don't send it we just don't want the responsible part from us. The missing piece is corrected immediately.

Check all parts and accessories listed in the box before assembly. Your design and accessory is solid Particle then you can start later. Before assembly, wipe a part of it with a damp cloth. It is required for 2 (two) to ensure the installation of this product is solid and secure. It can be installed in approximately 20 to 30 minutes.

If you buy more products, do not start the installation of the other product before the installation of the design is completed in order to avoid any c