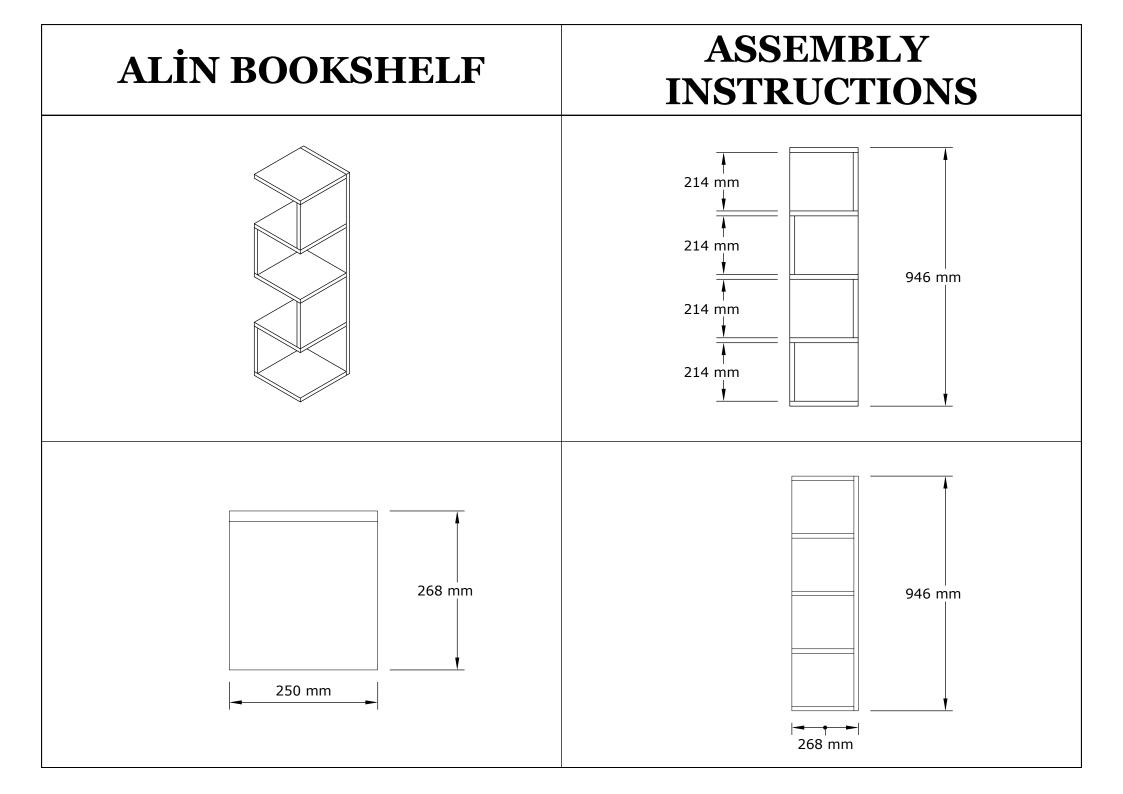

### **ALİN BOOKSHELF**

## **ASSEMBLY INSTRUCTIONS**



#### Dear Customer.

Before reaching this product for purchase, it has been subjected to all tests and controls by us. This line will be moved to be moved to be moved. Training like this back them all don't send it we just don't want the responsible part from us. The missing piece is corrected immediately.

Check all parts and accessories listed in the box before assembly. Your design and accessory is solid Particle then you can start later. Before assembly, wipe a part of it with a damp cloth. It is required for 2 (two) to ensure the installation of this product is solid and secure. It can be installed in approximately 20 to 30 minutes.

If you buy more products, do not start the installation of the other product before the install